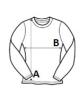

## SIZE SPECIFICATION (CM)

|                   | XS | S  | М  | L  | XL |
|-------------------|----|----|----|----|----|
| Pcs./€            | 50 | 50 | 50 | 50 | 50 |
| Body Length (A)   | 65 | 67 | 69 | 71 | 73 |
| Chest Width (B)   | 44 | 46 | 48 | 50 | 52 |
| Sleeve Length (C) | 60 | 61 | 62 | 63 | 64 |