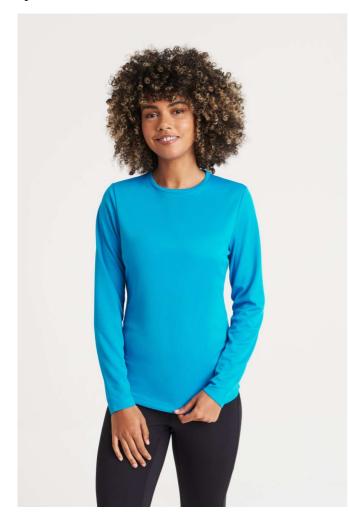

# JC012 WOMEN'S LONG SLEEVE COOL T

### **MAIN FEATURES**

140 g/m<sup>2</sup>

100% Polyester

Relaxed Fit

AWDis' own lightweight Neoteric  $\ensuremath{^{\text{\tiny{TM}}}}$  textured fabric with inherent wickability

Tear Away Label

Self-fabric crew neck

Twin needle stitching detail

Self-fabric taped back neck

UPF 30+ UV protection

Inherent stretch fabric properties

Set in sleeve design

### COLORS:

Electric Pink Hot Pink Arctic White Electric Yellow Jet Black Sapphire Blue

19 Aug 2025 19:21:23 Page 1 of 1