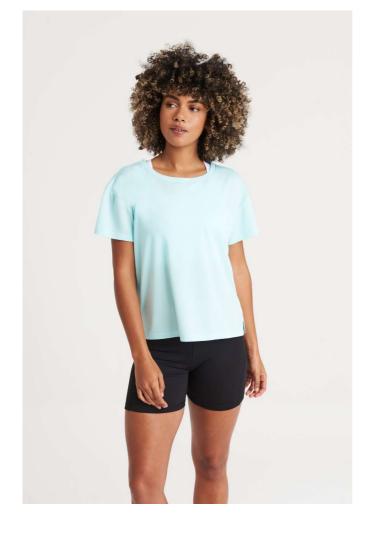

## JC013 WOMEN'S OPEN BACK T

#### MAIN FEATURES

| 140 g/m <sup>2</sup>                                                                                                 |
|----------------------------------------------------------------------------------------------------------------------|
| 100% Polyester                                                                                                       |
| Relaxed fit                                                                                                          |
| Open back design feature                                                                                             |
| AWDis' own lightweight Neoteric $\ensuremath{^{\text{\tiny M}}}$ textured fabric with inherent wickability and quick |
| drying properties                                                                                                    |
| Curved back hem for additional comfort                                                                               |
| Tear Away Label                                                                                                      |
| Self-fabric crew neck                                                                                                |
| Twin needle stitching detail                                                                                         |
| Self-fabric taped back neck                                                                                          |
| UPF 30+ UV protection                                                                                                |
| Inherent stretch fabric properties                                                                                   |
| Set in sleeve design                                                                                                 |
| Certifications:                                                                                                      |