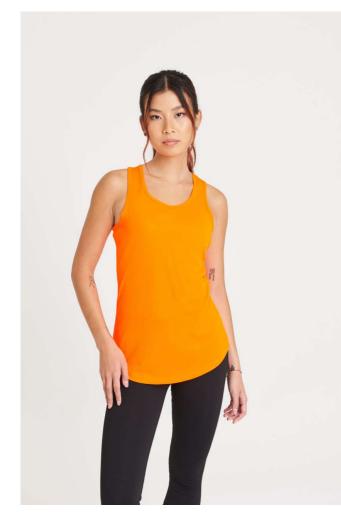

## JC015 WOMEN'S COOL VEST

### MAIN FEATURES

| 140 g/m <sup>2</sup>                                                                                  |       |
|-------------------------------------------------------------------------------------------------------|-------|
|                                                                                                       |       |
| 100% Polyester                                                                                        |       |
| Standard fit                                                                                          |       |
| Racerback                                                                                             |       |
| Curved back hem for additional comfort                                                                |       |
| AWDis' own lightweight Neoteric $^{\text{\tiny M}}$ textured fabric with inherent wickability and $6$ | quick |
| drying properties                                                                                     |       |
| Tear Away Label                                                                                       |       |
| Self-fabric binding around neckline and armholes for a clean finish                                   |       |
| UPF 30+ UV protection                                                                                 |       |
| Inherent stretch fabric properties                                                                    |       |
| Suggested Decoration:                                                                                 |       |
| Heat transfer, Screen printing, Sublimation                                                           |       |
| Certifications:                                                                                       |       |
| amfori () BSCI Sedex                                                                                  |       |

Country Of Origin: Bangladesh

₩**8**288