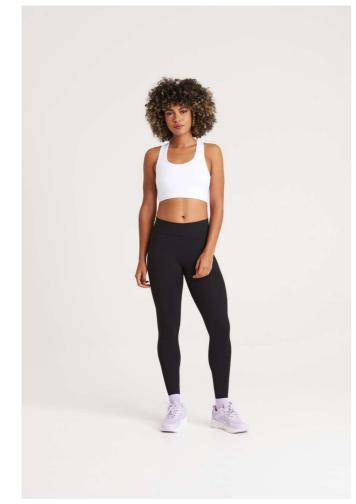

# JC017 WOMEN'S COOL SPORTS CROP TOP

# MAIN FEATURES

250 g/m<sup>2</sup>

90% Nylon/10% Elastane

 $\mathsf{AWDis'}$  own blended fabric containing elastane that provides stretch for comfort and a

great fit

Racer back design

Pull on style Elasticated under band for secure fit

Self-fabric binding around neckline and armholes for a clean finish.

Tear Away Label

Certifications:

Country Of Origin: Bangladesh

2025 : p. 313

🖅 2024 : **p. 567** 