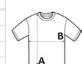

# SIZE SPECIFICATION (CM)

|                   | XS | S  | М  | L  | XL    |
|-------------------|----|----|----|----|-------|
| Pcs./₽            | 50 | 50 | 50 | 50 | 50    |
| Body Length (A)   | 45 | 50 | 55 | 60 | 65    |
| Chest Width (B)   | 33 | 36 | 39 | 42 | 44.50 |
| Sleeve Length (C) | 14 | 15 | 16 | 17 | 18    |