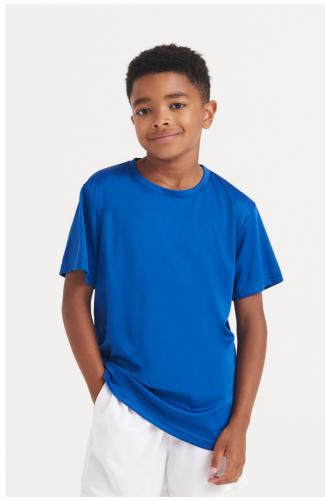

## **MAIN FEATURES**

135 g/m<sup>2</sup>

100% Polyester

Relaxed fit

 $AWDis'\ own\ lightweight\ Neoteric^{\ m}\ smooth\ fabric\ with\ inherent\ wickability\ and\ quick$ 

drying properties

Tear Away Label

Self-fabric crew neck

Twin needle stitching detail

Self-fabric taped back neck

UPF 30+ UV protection

Inherent stretch fabric properties

Set in sleeve design

## COLORS:

Arctic White Fire Red French Navy Jet Black Royal Blue

19 Aug 2025 19:18:48 Page 1 of 1