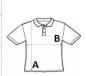

# SIZE SPECIFICATION (CM)

|                   | XS    | S  | М     | L  | XL    | 2XL | 3XL   |
|-------------------|-------|----|-------|----|-------|-----|-------|
| Pcs./€            | 40    | 40 | 40    | 40 | 40    | 40  | 40    |
| Body Length (A)   | 67.50 | 70 | 72.50 | 75 | 77.50 | 80  | 82.50 |
| Chest Width (B)   | 48    | 51 | 54    | 57 | 60    | 63  | 66    |
| Sleeve Length (C) | 22    | 23 | 24    | 25 | 26    | 27  | 28    |