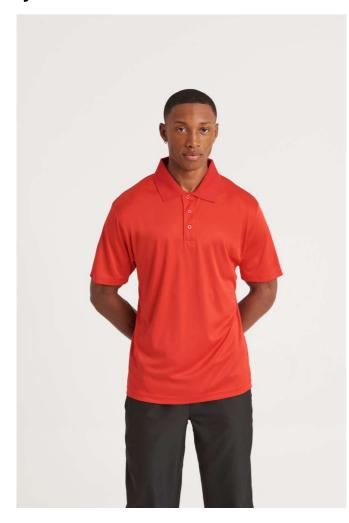

# JC021 COOL SMOOTH POLO

### **MAIN FEATURES**

135 g/m<sup>2</sup>

100% Polyester

Relaxed fit

AWDis' own lightweight Neoteric™ smooth fabric with inherent wickability and quick

drying properties

3-button placket with self-coloured buttons

Rib-knit collar

Tear Away Label

Self-fabric crew neck

Twin needle stitching detail

Self-fabric taped back neck

UPF 30+ UV protection

Inherent stretch fabric properties

Set in sleeve design