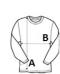

# SIZE SPECIFICATION (CM)

|                   | S  | М     | L  | XL    | 2XL |
|-------------------|----|-------|----|-------|-----|
| Pcs./€            | 50 | 50    | 50 | 50    | 50  |
| Body Length (A)   | 70 | 72.50 | 75 | 77.50 | 80  |
| Chest Width (B)   | 48 | 51.50 | 55 | 58.50 | 62  |
| Sleeve Length (C) | 68 | 69    | 70 | 71    | 72  |