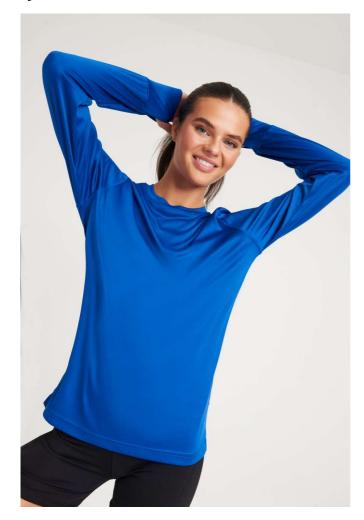

# JC023 LONG SLEEVE ACTIVE T

### **MAIN FEATURES**

135 g/m<sup>2</sup>

100% Recycled Polyester

Relaxed fit

Thumb holes

Back waist zipped pocket

Reflective tab detail

Made out of 15 (550ml) plastic bottles

AWDis' own Neoteric  $^{\mathtt{m}}$  smooth recycled fabric with inherent wickability and quick drying

properties

Self-fabric crew neck

Twin needle stitching detail

Self-fabric taped back neck

UPF 30+ UV protection