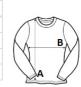

### **SIZE SPECIFICATION (CM)**

|                   | XS | S  | М  | L  | XL |
|-------------------|----|----|----|----|----|
| Pcs./�            | 30 | 30 | 30 | 30 | 30 |
| Body Length (A)   | 64 | 66 | 68 | 70 | 72 |
| Chest Width (B)   | 46 | 49 | 52 | 55 | 58 |
| Sleeve Length (C) | 68 | 70 | 72 | 74 | 78 |