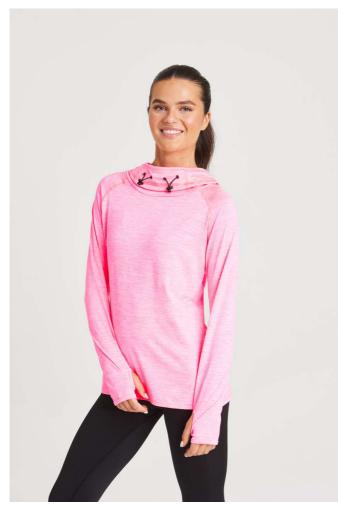

### **MAIN FEATURES**

210 g/m<sup>2</sup>

92% Polyester/ 8% Elastane

Slim fit

AWDis' own blended fabric containing elastane that provides stretch for comfort and a

Cowl neck hood

Reflective details

Adjustable toggle hood

Flat-lock stitching detail

Thumb hole opening

Tear Away Label

Raglan sleeve

**Certifications:** 