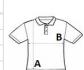

## SIZE SPECIFICATION (CM)

|                   | XS | S  | М  | L  | XL    |
|-------------------|----|----|----|----|-------|
| Pcs./₽            | 40 | 40 | 40 | 40 | 40    |
| Body Length (A)   | 45 | 50 | 55 | 60 | 65    |
| Chest Width (B)   | 33 | 36 | 39 | 42 | 44.50 |
| Sleeve Length (C) | 15 | 16 | 17 | 18 | 19    |