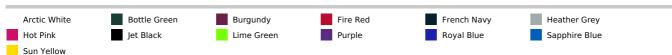

inherent wickability and quick drying properties

2 button placket with self-coloured buttons

Self-fabric collar

Tear Away Label

Self-fabric taped back neck

Twin needle stitching detail

UPF 30+ UV protection

Inherent stretch fabric properties

Set in sleeve design

#### Suggested Decoration:

Heat transfer, Screen printing, Sublimation

#### Certifications:



#### **Country Of Origin:**

Bangladesh



**2025** : **p. 391 2024** : **p. 671** 



## SIZE SPECIFICATION (CM)

|                   | XS | S  | М  | L  | XL    |
|-------------------|----|----|----|----|-------|
| Pcs./₽            | 40 | 40 | 40 | 40 | 40    |
| Body Length (A)   | 45 | 50 | 55 | 60 | 65    |
| Chest Width (B)   | 33 | 36 | 39 | 42 | 44.50 |
| Sleeve Length (C) | 15 | 16 | 17 | 18 | 19    |



## COLORS:



19 Aug 2025 23:44:12 Page 1 of 1