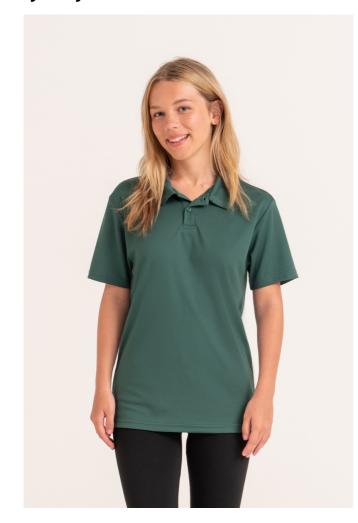

# JC040J KIDS COOL POLO

## **MAIN FEATURES**

140 g/m<sup>2</sup>

100% Polyester

Relaxed fit

AWDis' own lightweight Neoteric  $^{\mathsf{m}}$  textured fabric with inherent wickability and quick drying properties

2 button placket with self-coloured buttons

Self-fabric collar

Tear Away Label

Self-fabric taped back neck

Twin needle stitching detail

UPF 30+ UV protection

Inherent stretch fabric properties

Set in sleeve design