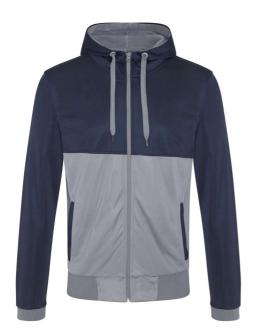

## **MAIN FEATURES**

220 g/m<sup>2</sup>

Modern contrast panelling - top yoke, sleeves and hood are one colour, and bottom half of

body, cuffs, hem, draw cords and hood mesh are contrast colour

Relaxed sports fit

Maximum print area front and back

Mesh lined hood with drawcords

Set in sleeves

Ribbed hem and cuffs

Zip at centre front

Front body pockets with contrast jet

Simple tear off label makes it perfect for rebranding

## COLORS:

Jet Black/Fire Red

7 Sep 2025 00:31:50 Page 1 of 1