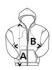

## SIZE SPECIFICATION (CM)

|                   | 2XL |
|-------------------|-----|
| Pcs./₽            | 30  |
| Body Length (A)   | 76  |
| Chest Width (B)   | 65  |
| Sleeve Length (C) | 74  |