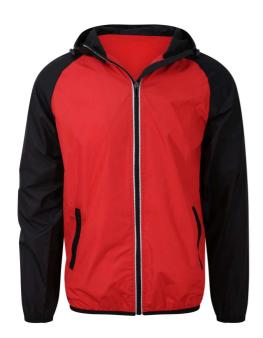

# JC062 COOL CONTRAST WINDSHIELD JACKET Outlet

# **MAIN FEATURES**

70 g/m<sup>2</sup>

Lightweight

Unisex

Shower resistant

Wind resistant

Reflective detail at centre front and hood

Zipped pockets at front

Scoop back for added protection

Binding at cuffs and hem

Raglan sleeves

Attached adjustable hood

## COLORS:

Fire Red/Jet Black

19 Aug 2025 23:44:10 Page 1 of 1