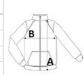

### SIZE SPECIFICATION (CM)

|                   | XS    | S     | М     | L     | XL    | 2XL   |
|-------------------|-------|-------|-------|-------|-------|-------|
| Pcs./€            | 20    | 20    | 20    | 20    | 20    | 20    |
| Body Length (A)   | 74.50 | 76    | 78    | 80.50 | 82.50 | 54    |
| Chest Width (B)   | 48    | 51    | 54    | 57    | 60    | 63    |
| Sleeve Length (C) | 80.50 | 81.50 | 82.50 | 83.50 | 84.50 | 85.50 |