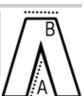

# SIZE SPECIFICATION (CM)

|                 | S  | М  | L  | XL | 2XL |
|-----------------|----|----|----|----|-----|
| Pcs./€          | 50 | 50 | 50 | 50 | 50  |
| Waist Width (B) | 33 | 35 | 37 | 39 | 41  |
| Inseam (A)      | 21 | 22 | 23 | 24 | 25  |