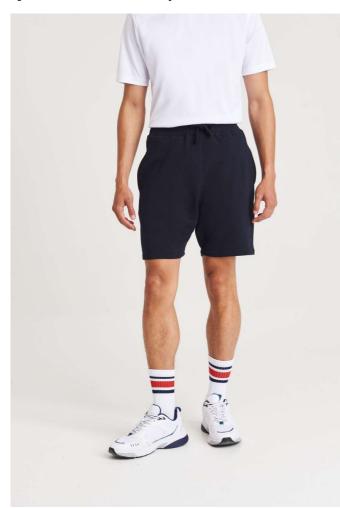

# JC072 MEN'S COOL JOG SHORT

### **MAIN FEATURES**

240 g/m<sup>2</sup>

60% Polyester 35% Cotton 5% Elastane

Standard fit

AWDis' own blended fabric containing elastane that provides stretch for comfort and a great fit

4-way stretch fabric

Wicking quick dry fabric

Elasticated waistband

Drawcord adjustment

Pockets at side seam

Tear Away Label

UPF 40+ UV protection

### **COLORS:**

French Navy Jet Black

Sports Grey

24 Aug 2025 01:24:38 Page 1 of 1