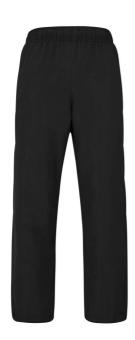

# JC081 MENS COOL TRACK PANT Outlet

## Just Cool

AMDb

## **MAIN FEATURES**

125 g/m<sup>2</sup>

Soft hand feel Ideal for training and leisure activities

Elasticated waistband with inner drawcords

Fully lined

Two side zip pockets

Knee high side leg zips for easy dressing

Open hem style with adjustable self-fabric tab