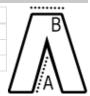

## SIZE SPECIFICATION (CM)

|                 | S  | М  | L  | XL | 2XL |
|-----------------|----|----|----|----|-----|
| Pcs./₽          | 20 | 20 | 20 | 20 | 20  |
| Waist Width (B) | 32 | 35 | 38 | 41 | 44  |
| Inseam (A)      | 78 | 78 | 79 | 79 | 79  |
|                 |    |    |    |    |     |