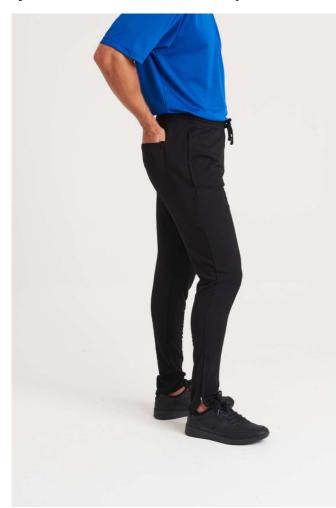

# JC082 MENS COOL TAPERED JOGPANT

### **MAIN FEATURES**

240 g/m<sup>2</sup>

60% Polyester / 35% Cotton / 5% Elastane

Tapered fit

AWDis' own blended fabric containing elastane that provides stretch for comfort and a great fit

4-way stretch fabric

Back self-fabric patch pockets

Zip fastening at ankles

Wicking quick dry fabric

Elasticated waistband

Drawcord adjustment

Zip side pockets

Tear Away Label

UPF 40+ UV protection