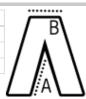

# SIZE SPECIFICATION (CM)

|                 | S  | М  | L  | XL | 2XL |
|-----------------|----|----|----|----|-----|
| Pcs./€          | 30 | 30 | 30 | 30 | 30  |
| Waist Width (B) | 36 | 38 | 40 | 42 | 44  |
| Inseam (A)      | 76 | 77 | 78 | 79 | 80  |