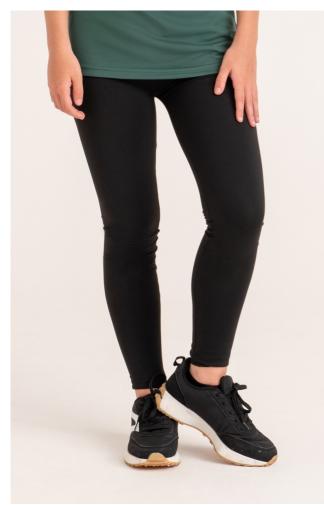

#### JC087J - GIRLS COOL ATHLETIC PANT

## JC087J GIRLS COOL ATHLETIC PANT

## Just Cool

ALPB

### 280 g/m<sup>2</sup>

87% Polyester / 13% Elastane

AWDis' own CoolFit blended fabric containing elastane that provides stretch for comfort and a great fit flat-lock stitching detail

Elasticated waistband

Flat seams Full length

#### Tear Away Label UPF 40+ UV protection

- . . . . . . .

Suggested Decoration: Heat transfer, Screen printing

Certifications:

Country Of Origin: China

2025 : p. 391