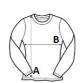

## SIZE SPECIFICATION (CM)

|                   | XS    | S     | М     | L     | XL    |
|-------------------|-------|-------|-------|-------|-------|
| Pcs./₽            | 40    | 40    | 40    | 40    | 40    |
| Body Length (A)   | 55.50 | 57    | 60.50 | 63.50 | 65.50 |
| Chest Width (B)   | 42.50 | 47.50 | 51.50 | 55.50 | 59.50 |
| Sleeve Length (C) | 67    | 68    | 69    | 70    | 71    |