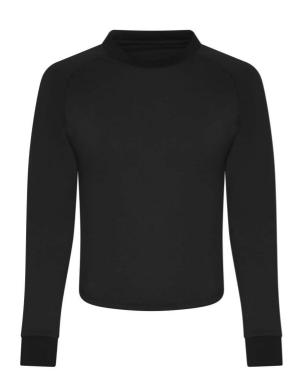

## **MAIN FEATURES**

160 g/m<sup>2</sup>

Cotton poyester blended performance fabric

Unique cross back styling

Cropped length

Flattering dropped curved hem at front

Simple tearout label, perfect for rebranding

Self fabric cuffs and hemFlat lock stitching

UPF 40+ UV protection - TBC

#### COLORS:

Arctic White Iron Grey Jet Black

19 Aug 2025 19:20:58 Page 1 of 1