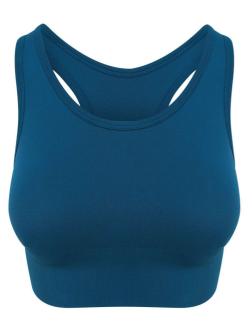

## JC166 WOMEN'S COOL SEAMLESS CROP TOP Outlet

Just Cool<sup>®</sup>

AMPB

## MAIN FEATURES

300 g/m<sup>2</sup> 92% Nylon 8% elastane Seamless construction for ease of movement and comfort Racer back design Scoop neckline Pull on style Wide under band for secure fit and long line Self-fabric binding around neckline and armholes for a clean finish Simple tear off label makes it perfect for rebranding Padded cups for support **Country Of Origin:** 

## COLORS:

Ink Blue

Jet Black

Iron Grey