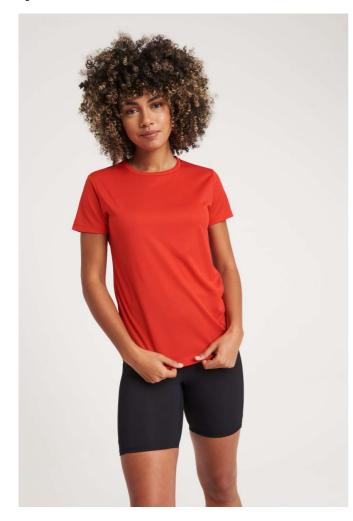

# JC205 WOMEN'S RECYCLED COOL T

### **MAIN FEATURES**

140 g/m<sup>2</sup>

100% Recycled Polyester

Standard fit

Made out of 6 (550ml) plastic bottles

AWDis' own Neoteric™ Recycled fabric with inherent wickability and quick drying

properties

Self-fabric taped back neck

Twin needle stitching detail

Self-fabric crew neck

Tear Away Label

UPF 30+ UV protection

Set in sleeve design

### COLORS:

Arctic White Charcoal Electric Green Fire Red French Navy Jet Black

Purple Royal Blue Sapphire Blue Sun Yellow

19 Aug 2025 17:33:23 Page 1 of 1