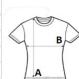

## SIZE SPECIFICATION (CM)

|                   | XS | S  | M  | L  | XL | 2XL |
|-------------------|----|----|----|----|----|-----|
| Pcs./₽            | 50 | 50 | 50 | 50 | 50 | 50  |
| Body Length (A)   | 65 | 67 | 69 | 71 | 73 | 75  |
| Chest Width (B)   | 40 | 44 | 48 | 52 | 56 | 60  |
| Sleeve Length (C) | 15 | 16 | 17 | 18 | 19 | 20  |