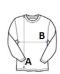

### **SIZE SPECIFICATION (CM)**

|                 | XS | S  | М  | L  | XL | 2XL |
|-----------------|----|----|----|----|----|-----|
| Pcs./€          | 40 | 40 | 40 | 40 | 40 | 40  |
| Body Length (A) | 64 | 66 | 68 | 71 | 74 | 74  |
| Chest Width (B) | 42 | 43 | 45 | 47 | 49 | 52  |