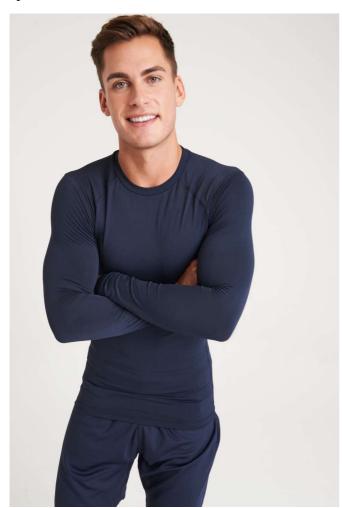

## JC232 ACTIVE RECYCLED BASELAYER

# Just Cool

### **MAIN FEATURES**

160 g/m<sup>2</sup>

91% Recycled Polyester 9% Elastane

Slim fit

Ergonomic fit avoiding high abrasion areas

Long sleeves for warmth

Sweat wicking and quick dry

Tear Away Label