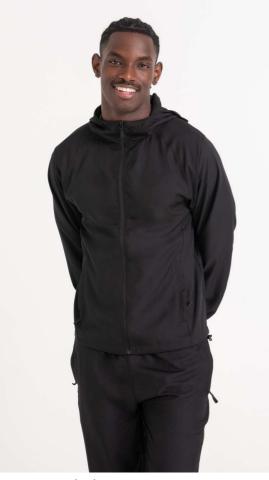

## JC282 - ACTIVE TRACK JACKET

# JC282 ACTIVE TRACK JACKET New

Just Cool

## MAIN FEATURES

110 g/m<sup>2</sup> 60% Polyester, 40% Recycled Polyester Relaxed fit Wicking quick-dry fabric Raglan sleeves Elasticated cuffs 3-panel Hood Zip front pockets Hood adjustment toggles Hem adjustment toggles Tear-Away Label