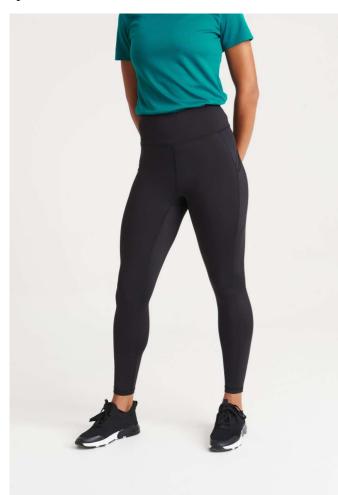

## JC287 WOMEN'S RECYCLED TECH LEGGINGS

## **MAIN FEATURES**

240 g/m<sup>2</sup>

80% Recycled Polyester, 20% Elastane

Slim fit

4-way stretch fabric

Wicking, quick dry fabric

Two side pockets

Adjustable waist cord

Back zip pocket

Ergonomic fit

Made with recycled polyester

Tear Away Label

Certifications: