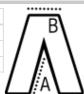

## **SIZE SPECIFICATION (CM)**

|                 | XS    | S     | М     | L     | XL    | 2XL   | 3XL   | 4XL   |
|-----------------|-------|-------|-------|-------|-------|-------|-------|-------|
| Pcs./€          | 50    | 50    | 50    | 50    | 50    | 50    | 50    | 50    |
| Waist Width (B) | 31    | 33    | 35    | 37    | 39    | 42    | 45    | 48    |
| Inseam (A)      | 66.50 | 67.50 | 67.50 | 68.50 | 68.50 | 68.50 | 68.50 | 68.50 |