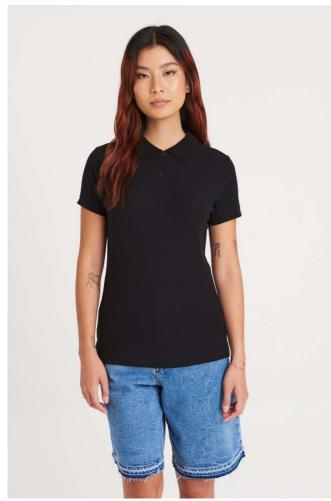

# JP100F THE 100 WOMEN'S POLO Outlet

## **MAIN FEATURES**

180 g/m<sup>2</sup>

100% Combed Ringspun Cotton

Standard fit

2 button placket with 1 spare button

Size label only

Cuffed short sleeves

Taped back neck

Twin needle stitching details

Wash dark colours separately