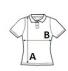

### SIZE SPECIFICATION (CM)

| . ,               |       |       |       |       |    |       |  |
|-------------------|-------|-------|-------|-------|----|-------|--|
|                   | XS    | S     | М     | L     | XL | 2XL   |  |
| Pcs./₩            | 36    | 36    | 36    | 36    | 36 | 36    |  |
| Body Length (A)   | 61    | 63    | 65    | 67    | 69 | 71    |  |
| Chest Width (B)   | 40    | 44    | 48    | 52    | 56 | 60    |  |
| Sleeve Length (C) | 14.50 | 15.50 | 16.50 | 17.50 | 19 | 20.50 |  |