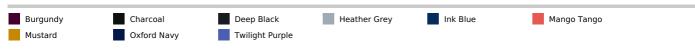

sleeves

Taped back neck

Twin needle stitching details

Wash dark colours separately

#### **Suggested Decoration:**

DTG, Embroidery, Heat transfer, Screen printing

#### **Certifications:**



#### Country Of Origin:

Bangladesh



**2024** : **p. 270** 



### SIZE SPECIFICATION (CM)

| . ,               |       |       |       |       |    |       |  |
|-------------------|-------|-------|-------|-------|----|-------|--|
|                   | XS    | S     | М     | L     | XL | 2XL   |  |
| Pcs./₩            | 36    | 36    | 36    | 36    | 36 | 36    |  |
| Body Length (A)   | 61    | 63    | 65    | 67    | 69 | 71    |  |
| Chest Width (B)   | 40    | 44    | 48    | 52    | 56 | 60    |  |
| Sleeve Length (C) | 14.50 | 15.50 | 16.50 | 17.50 | 19 | 20.50 |  |



### **COLORS:**



19 Aug 2025 16:12:13 Page 1 of 1