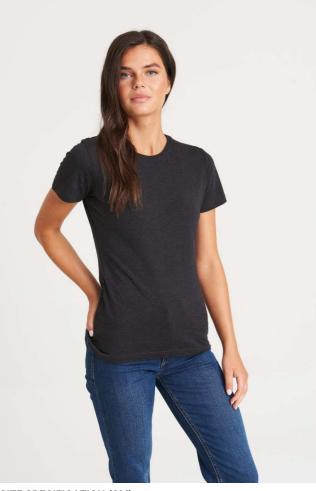

## JT001F WOMEN'S TRI-BLEND T

#### 160 g/m<sup>2</sup>

50% Polyester, 25% Viscose, 25% Cotton Standard fit Side seams Size label only, for easy rebranding - colour coded white for Ladies Tri- blend fabric for style and comfort Surface excellent for print or embroidery Taped neck

Ribbed crew neck

Twin needle stitching detail Wash dark colours separately

### COLORS:

Heather Charcoal Heather Royal

Heather Grey Heather Sapphire

Heather Pink Solid Navy Solid Black

Heather Purple Solid Red Solid White