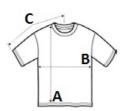

### SIZE SPECIFICATION (CM)

|                   | XS | S  | м  | L  | XL | 2XL |
|-------------------|----|----|----|----|----|-----|
| Pcs./🗭            | 48 | 48 | 48 | 48 | 48 | 48  |
| Body Length (A)   | 62 | 64 | 66 | 68 | 70 | 0   |
| Chest Width (B)   | 38 | 42 | 46 | 50 | 54 | 0   |
| Sleeve Length (C) | 16 | 17 | 18 | 19 | 20 | 0   |