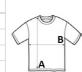

# SIZE SPECIFICATION (CM)

|                   | S  | М  | L  | XL | 2XL |
|-------------------|----|----|----|----|-----|
| Pcs./₩            | 48 | 48 | 48 | 48 | 48  |
| Body Length (A)   | 68 | 71 | 74 | 77 | 80  |
| Chest Width (B)   | 46 | 50 | 54 | 58 | 62  |
| Sleeve Length (C) | 21 | 22 | 23 | 24 | 25  |