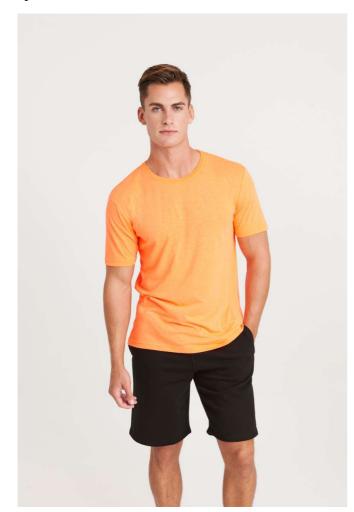

# JT004 ELECTRIC TRI-BLEND T

## **MAIN FEATURES**

160 g/m<sup>2</sup>

50% Polyester, 25% Viscose, 25% Cotton

Standard fit

Side seams

Size label only, for easy rebranding - colour coded black for Unisex

Tri- blend fabric for style and comfort

Surface excellent for print or embroidery

Taped neck

Ribbed crew neck

Twin needle stitching detail

Wash dark colours separately

### COLORS:

Electric Green Electric Orange Electric Pink Electric Yellow

19 Aug 2025 22:10:57 Page 1 of 1