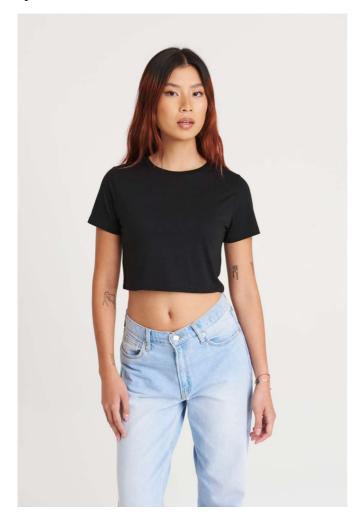

# JT006 WOMEN'S TRI-BLEND CROPPED T

## **MAIN FEATURES**

160 g/m<sup>2</sup>

50% Polyester, 25% Viscose, 25% Cotton

Slim fit

Side seams

Cropped length

Size label only, for easy rebranding - colour coded white for Ladies

Tri- blend fabric for style and comfort

Surface excellent for print or embroidery

Ribbed crew neck

Twin needle stitching detail

Wash dark colours separately