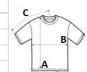

# SIZE SPECIFICATION (CM)

|                   | XS | S  | М  | L  | XL |  |
|-------------------|----|----|----|----|----|--|
| Pcs./♥            | 48 | 48 | 48 | 48 | 48 |  |
| Body Length (A)   | 41 | 43 | 45 | 47 | 49 |  |
| Chest Width (B)   | 38 | 42 | 46 | 50 | 54 |  |
| Sleeve Length (C) | 17 | 18 | 19 | 20 | 21 |  |