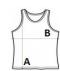

## **SIZE SPECIFICATION (CM)**

|                 | XS | s  | М  | L  | XL | 2XL |
|-----------------|----|----|----|----|----|-----|
| Pcs./€          | 48 | 48 | 48 | 48 | 48 | 48  |
| Body Length (A) | 65 | 67 | 69 | 71 | 73 | 75  |
| Chest Width (B) | 39 | 42 | 45 | 48 | 51 | 54  |