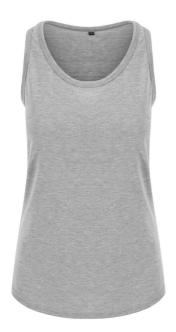

# **MAIN FEATURES**

160 g/m<sup>2</sup>

50% Polyester, 25% Viscose, 25% Cotton

Girlie fit with curved hem

Scoop neckline

Self binding around neckline and armhole

Twin-needle stitching detail on hem