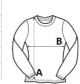

## SIZE SPECIFICATION (CM)

|                   | XS    | S     | M   | L     | XL    |
|-------------------|-------|-------|-----|-------|-------|
| Pcs./₩            | 48    | 48    | 48  | 48    | 48    |
| Body Length (A)   | 42.50 | 44.50 | 465 | 48.50 | 50.50 |
| Chest Width (B)   | 47    | 51    | 55  | 59    | 63    |
| Sleeve Length (C) | 60    | 61    | 62  | 63    | 64    |