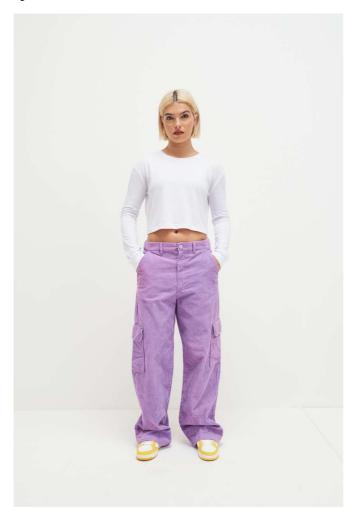

# JT016 WOMEN'S L/S CROPPED T

## **MAIN FEATURES**

160 g/m<sup>2</sup>

50% Polyester, 25% Viscose, 25% Cotton

Standard fit

Side seams

Cropped length

Long sleeves with cuffs

Size label only, for easy rebranding - colour coded white for Ladies

Tri- blend fabric for style and comfort

Surface excellent for print or embroidery

Taped back neck

Ribbed crew neck

Twin needle stitching detail

Wash dark colours separately