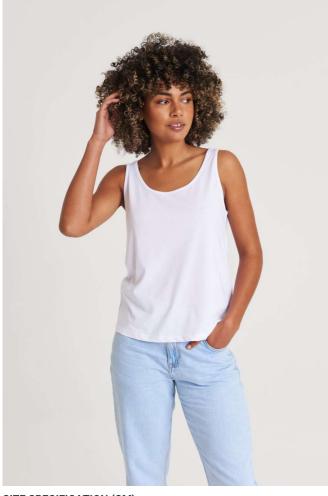

## JT017 WOMEN'S TANK TOP

Just Ts RWDb

#### 160 g/m<sup>2</sup>

50% Polyester, 25% Viscose, 25% Cotton

Relaxed fit

Side seams

Size label only, for easy rebranding - colour coded white for Ladies

Tri- blend fabric for style and comfort

Surface excellent for print or embroidery