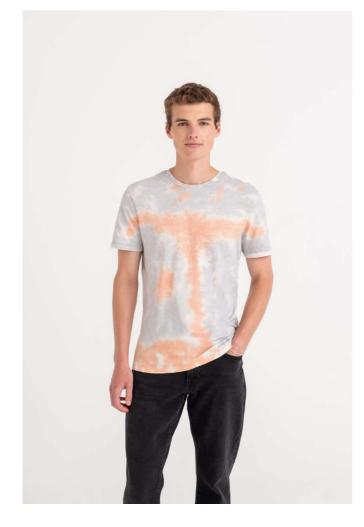

# JT022 TIE-DYE T

## MAIN FEATURES

140 g/m<sup>2</sup> 100% Combed Ringspun Cotton Standard fit Side seams Tie -Dye Design Every piece is unique Size label only, for easy rebranding - colour coded black for Unisex Combed ringspun cotton for ultra comfort Surface excellent for print or embroidery Taped neck Ribbed crew neck style Twin needle stitching detail