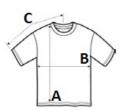

### SIZE SPECIFICATION (CM)

|                   | XS | S  | м  | L  | XL |
|-------------------|----|----|----|----|----|
| Pcs./📦            | 48 | 48 | 48 | 48 | 48 |
| Body Length (A)   | 62 | 64 | 66 | 68 | 70 |
| Chest Width (B)   | 38 | 42 | 46 | 50 | 54 |
| Sleeve Length (C) | 16 | 17 | 18 | 19 | 20 |