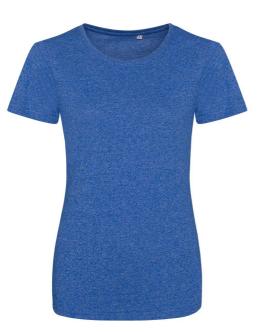

### MAIN FEATURES

160 g/m<sup>2</sup> 50% Cotton, 50% Polyester Girlie fit short sleeved T Size tab label Marl effect fabric Stylish fit Taped neck Twin-needle stitching on sleeves and bottom hem Ribbed crew neck style Soft-feel fabric Side seams Set-in sleeves Worldwide Responsible Accredited Production (WRAP) certified production **Suggested Decoration:** 