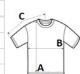

## SIZE SPECIFICATION (CM)

|                   | XS | S  | М  | L  | XL | 2XL | 3XL |
|-------------------|----|----|----|----|----|-----|-----|
| Pcs./€            | 48 | 48 | 48 | 48 | 48 | 48  | 48  |
| Body Length (A)   | 65 | 68 | 71 | 74 | 77 | 80  | 83  |
| Chest Width (B)   | 42 | 46 | 50 | 54 | 58 | 62  | 66  |
| Sleeve Length (C) | 20 | 21 | 22 | 23 | 24 | 25  | 26  |