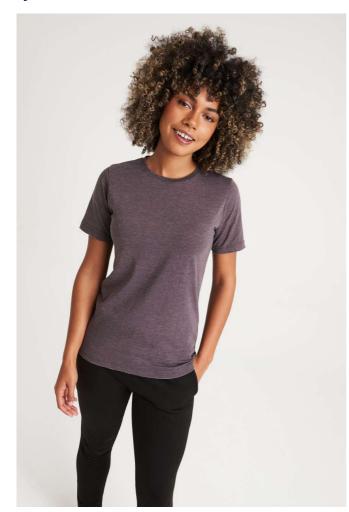

### **MAIN FEATURES**

165 g/m<sup>2</sup>

55% Ringspun Cotton, 45% Polyester

Standard fit

Side seams

Washed effect

Each garment is unique due to washing process

Size label only, for easy rebranding

Surface excellent for print or embroidery

Taped neck

Ribbed crew neck

Twin needle stitching detail

Wash dark colours separately

#### COLORS:

Washed Burgundy Washed Fire Red Washed New French Washed Purple Bittle Washed Sapphire Washed Charcoal Washed Jet Black

20 Aug 2025 03:46:13 Page 1 of 1