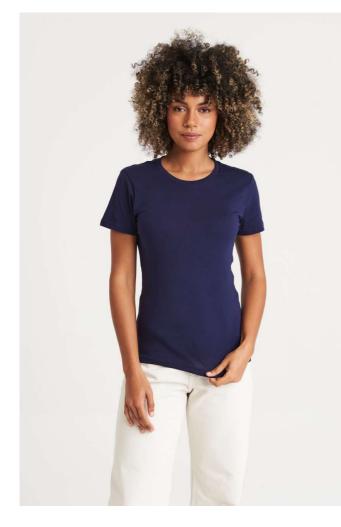

## JT100F THE 100 WOMEN'S T

# MAIN FEATURES

#### 140 g/m<sup>2</sup>

100% Combed Ringspun Cotton Standard fit Side seams Size label only, for easy rebranding - colour coded white for Ladies Combed ringspun cotton for ultra comfort Surface excellent for print or embroidery Taped neck Ribbed crew neck style Twin needle stitching detail