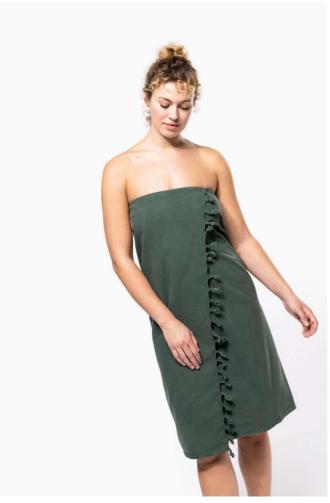

## **MAIN FEATURES**

250 g/m<sup>2</sup>

100% cotton

Dimensions 165 cm x 90 cm

Washed effect

Twisted and knotted fringes

This product has been specially treated and appears intentionally aged

This manufacturing process results in colour variations between products and makes each piece unique