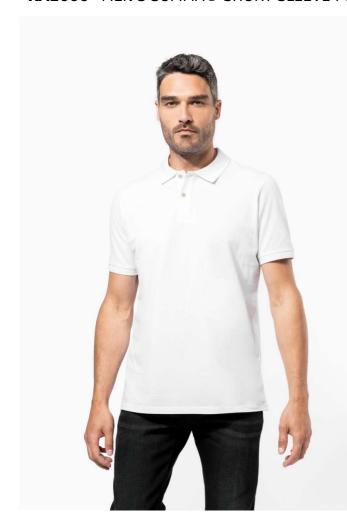

## KA2000 MEN'S SUPIMA® SHORT SLEEVE POLO SHIRT

#### **MAIN FEATURES**

220 g/m<sup>2</sup>

100% cotton

Piqué knit in Supima® cotton

Extremely fine and high-quality fabric

Silky and pleasant hand feel

Straight fit

Ribbed collar with decorative contrasting taped neck

Placket with 2 genuine mother-of-pearl buttons

Decorative seam finish at hem

Ribbed cuffs

No brand label at neck, only size tag for easy relabelling