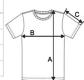

## SIZE SPECIFICATION (CM)

|                   | S     | М  | L     | XL    | 2XL   | 3XL |
|-------------------|-------|----|-------|-------|-------|-----|
| Pcs./♥            | 30    | 30 | 30    | 30    | 30    | 30  |
| Body Length (A)   | 70    | 72 | 74    | 76    | 78    | 80  |
| Chest Width (B)   | 50    | 53 | 56    | 59    | 62    | 65  |
| Sleeve Length (C) | 22.25 | 23 | 23.75 | 24.50 | 25.25 | 26  |