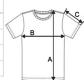

## SIZE SPECIFICATION (CM)

|                   | XS    | S  | М     | L     | XL    | 2XL |
|-------------------|-------|----|-------|-------|-------|-----|
| Pcs./♥            | 30    | 30 | 30    | 30    | 30    | 30  |
| Body Length (A)   | 60    | 62 | 64    | 66    | 68    | 70  |
| Chest Width (B)   | 43    | 46 | 49    | 52    | 55    | 58  |
| Sleeve Length (C) | 12.25 | 13 | 13.75 | 14.50 | 15.25 | 16  |