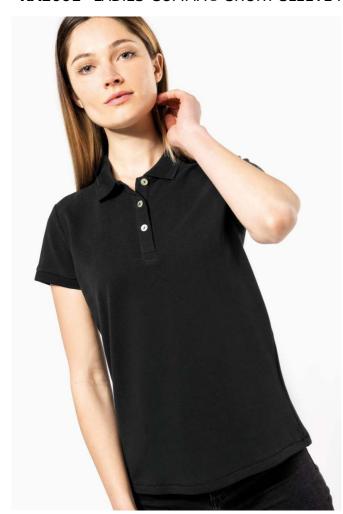

## KA2001 LADIES' SUPIMA® SHORT SLEEVE POLO SHIRT

#### **MAIN FEATURES**

220 g/m<sup>2</sup>

100% cotton

Piqué knit in Supima® cotton

Extremely fine and high-quality fabric

Silky and pleasant hand feel

Straight fit

Ribbed collar with decorative contrasting taped neck

Placket with 3 genuine mother-of-pearl buttons

Decorative seam finish at hem

Ribbed cuffs

No brand label at neck, only size tag for easy relabelling