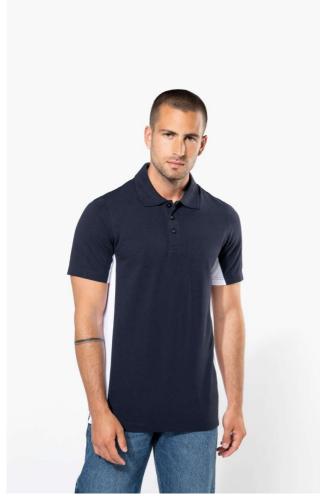

# KA232 FLAG - SHORT-SLEEVED TWO-TONE POLO SHIRT

## **MAIN FEATURES**

220 g/m<sup>2</sup>

65% polyester/35% cotton

(Black/Dark Grey ; Forest Green/Black ; Royal Blue/Navy: 65% recycled polyester and 35%

cotton)

Piqué knit

Ribbed collar

3-button matching placket

Contrast panels down arm and sides

Self-fabric cuffs

Certified STANDARD 100 by OEKO-TEX® N° CQ 1007/7, IFTH