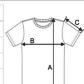

## SIZE SPECIFICATION (CM)

|                   | S  | М  | L  | XL | 2XL | 3XL |
|-------------------|----|----|----|----|-----|-----|
| Pcs./€            | 25 | 25 | 25 | 25 | 25  | 25  |
| Body Length (A)   | 70 | 72 | 74 | 76 | 78  | 80  |
| Chest Width (B)   | 50 | 53 | 56 | 59 | 62  | 65  |
| Sleeve Length (C) | 22 | 23 | 24 | 25 | 25  | 26  |