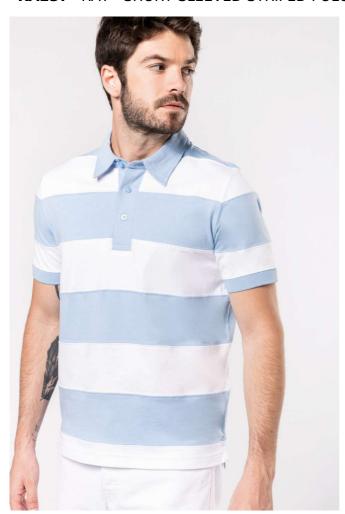

# KA237 RAY - SHORT-SLEEVED STRIPED POLO SHIRT

## **MAIN FEATURES**

210 g/m<sup>2</sup>

100% washed cotton jersey

Soft-touch

Broad two-tone sewn stripes

Shirt style collar

3-button placket

1x1 ribbed cuffs

Braided side slits with twin needle hem

Certified STANDARD 100 by OEKO-TEX®N° CQ1007/7, IFTH