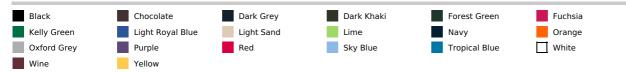

lits for all colours, except for Oxford Grey body where neck tape is Dark Grey) 3 button placket

Twin needle finishing at the hem

Certified STANDARD 100 by OEKO-TEX® N° CQ 1007/7, IFTH

#### Color shade differences may occur at Dark Grey and Light Royal Blue products

#### Suggested Decoration:

Embroidery

**Certifications:** 



STANDARD 100

Country Of Origin: Bangladesh



2025 : p. 65



### SIZE SPECIFICATION (CM)

|                   | S  | м  | L  | XL | 2XL | 3XL | 4XL |
|-------------------|----|----|----|----|-----|-----|-----|
| Pcs./📦            | 25 | 25 | 25 | 25 | 25  | 25  | 25  |
| Body Length (A)   | 70 | 72 | 74 | 76 | 78  | 80  | 82  |
| Chest Width (B)   | 50 | 53 | 56 | 59 | 62  | 65  | 68  |
| Sleeve Length (C) | 65 | 66 | 67 | 68 | 69  | 70  | 71  |

## COLORS: