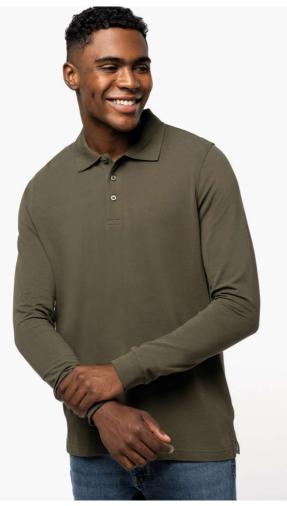

# KA243 MEN'S LONG-SLEEVED POLO SHIRT

#### 220 g/m<sup>2</sup>

100% combed cotton piqué - washable at 60°C (Oxford Grey: 90% combed cotton piqué/10% viscose - washable at 40°C) Ribbed neck and cuffs Taped neck and side slits (Oxford Grey contrast neck tape and side slits for all colours, except for Oxford Grey body where neck tape is Dark Grey) 3 button placket

Twin needle finishing at the hem

Certified STANDARD 100 by OEKO-TEX® N° CQ 1007/7, IFTH