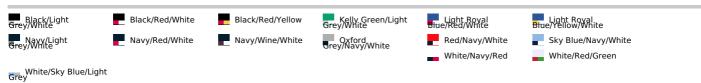

OLO SHIRT



# **KARIBAN**

## **MAIN FEATURES**

220 g/m<sup>2</sup>

100% cotton piqué

5 button placket

Contrast taped neck and side slits

Rib with contrast tipping at neck and cuffs

Twin needle finishing at the hem

Certified STANDARD 100 by OEKO-TEX® N° CQ 1007/7, IFTH

## Suggested Decoration:

Embroidery

#### **Certifications:**



STANDARD 100

## Country Of Origin:

Bangladesh



**2**025 : **p. 63 2**024 : **p. 237** 



## SIZE SPECIFICATION (CM)

|                   | xs | S  | М  | L  | XL | 2XL |
|-------------------|----|----|----|----|----|-----|
| Pcs./€            | 25 | 25 | 25 | 25 | 25 | 25  |
| Body Length (A)   | 60 | 62 | 64 | 66 | 68 | 70  |
| Chest Width (B)   | 42 | 45 | 48 | 51 | 54 | 57  |
| Sleeve Length (C) | 13 | 13 | 14 | 14 | 15 | 15  |



## COLORS:



19 Aug 2025 22:21:43 Page 1 of 1