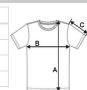

## SIZE SPECIFICATION (CM)

|                   | xs | S  | М  | L  | XL | 2XL |
|-------------------|----|----|----|----|----|-----|
| Pcs./€            | 25 | 25 | 25 | 25 | 25 | 25  |
| Body Length (A)   | 60 | 62 | 64 | 66 | 68 | 70  |
| Chest Width (B)   | 42 | 45 | 48 | 51 | 54 | 57  |
| Sleeve Length (C) | 13 | 13 | 14 | 14 | 15 | 15  |