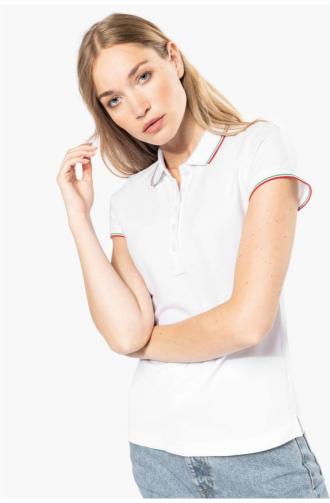

# KA251 LADIES' SHORT-SLEEVED POLO SHIRT

## **MAIN FEATURES**

220 g/m<sup>2</sup>

100% cotton piqué

5 button placket

Contrast taped neck and side slits

Rib with contrast tipping at neck and cuffs

Twin needle finishing at the hem

Certified STANDARD 100 by OEKO-TEX® N° CQ 1007/7, IFTH