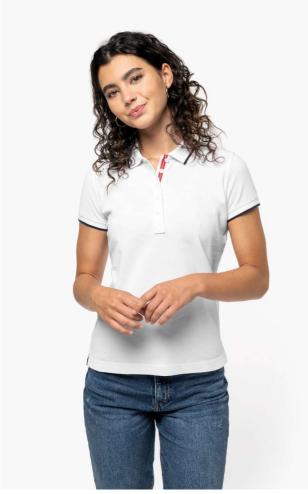

## KA252 LADIES' SHORT-SLEEVED PIQUÉ KNIT POLO SHIRT

#### **MAIN FEATURES**

220 g/m<sup>2</sup>

100% cotton piqué

Ribbed collar with contrast tipping and contrast undercollar (no contrast undercollar on

White colourway)

Contrast taped neck and side slits

Decorative 5-button placket

Ribbed cuffs with contrast tipping

Twin needle finishing at the hem

Stand-up collar - can be worn collar up or down

Certified STANDARD 100 by OEKO-TEX® N° CQ 1007/7, IFTH