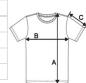

### SIZE SPECIFICATION (CM)

|                   | XS | S  | М  | L  | XL | 2XL |
|-------------------|----|----|----|----|----|-----|
| Pcs./₽            | 25 | 25 | 25 | 25 | 25 | 25  |
| Body Length (A)   | 61 | 63 | 64 | 66 | 67 | 69  |
| Chest Width (B)   | 44 | 46 | 48 | 50 | 52 | 55  |
| Sleeve Length (C) | 11 | 11 | 12 | 12 | 12 | 13  |