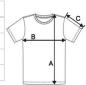

# SIZE SPECIFICATION (CM)

|                   | S  | м     | ı     | XL    | 2XL | 3XL   |
|-------------------|----|-------|-------|-------|-----|-------|
| Pcs./€            | 30 | 30    | 30    | 30    | 30  | 30    |
| Body Length (A)   | 70 | 72    | 74    | 76    | 78  | 80    |
| Chest Width (B)   | 50 | 53    | 56    | 59    | 62  | 65    |
| Sleeve Length (C) | 20 | 20.75 | 21.50 | 22.25 | 23  | 23.75 |