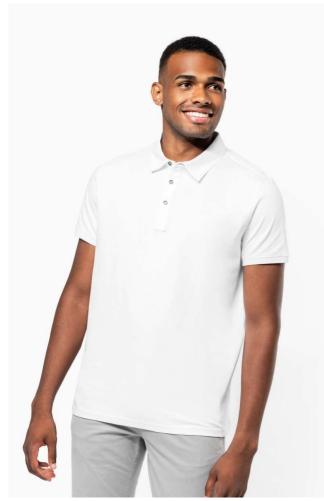

# KA262 MEN'S SHORT SLEEVED JERSEY POLO SHIRT

## **MAIN FEATURES**

180 g/m<sup>2</sup>

100% combed cotton (French Navy Heather: 80% cotton / 20% polyester - Grey Heather:

65% polyester / 35% cotton - Oxford Grey: 90% cotton / 10% viscose)

Jersey knit fabric

Shirt collar

Placket with 3 metal buttons

Shoulder yoke

Ribbed cuffs

Twin needle finish at hem

Certified STANDARD 100 by OEKO-TEX®N° CQ1007/7, IFTH