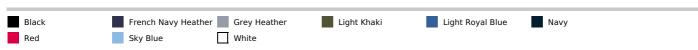

0% cotton / 10% viscose)

Jersey knit fabric

Shirt collar

Placket with 3 metal buttons

Shoulder yoke

Ribbed cuffs

Twin needle finish at hem

Certified STANDARD 100 by OEKO-TEX®N° CQ1007/7, IFTH

#### Suggested Decoration:

Embroidery

#### Certifications:



STANDARD 100

#### **Country Of Origin:**

Bangladesh



**2**025 : **p. 64 2**024 : **p. 230** 



# SIZE SPECIFICATION (CM)

|                   | S  | м     | ı     | XL    | 2XL | 3XL   |
|-------------------|----|-------|-------|-------|-----|-------|
| Pcs./€            | 30 | 30    | 30    | 30    | 30  | 30    |
| Body Length (A)   | 70 | 72    | 74    | 76    | 78  | 80    |
| Chest Width (B)   | 50 | 53    | 56    | 59    | 62  | 65    |
| Sleeve Length (C) | 20 | 20.75 | 21.50 | 22.25 | 23  | 23.75 |



## **COLORS:**



20 Aug 2025 01:52:30 Page 1 of 1