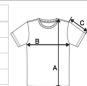

#### SIZE SPECIFICATION (CM)

|                   | S    | М     | L  | XL    | 2XL  | 3XL   | 4XL |
|-------------------|------|-------|----|-------|------|-------|-----|
| Pcs./€            | 30   | 30    | 30 | 30    | 30   | 30    | 30  |
| Body Length (A)   | 70   | 72    | 74 | 76    | 78   | 80    | 82  |
| Chest Width (B)   | 50   | 53    | 56 | 59    | 62   | 65    | 68  |
| Sleeve Length (C) | 21,5 | 22,25 | 23 | 23,75 | 24,5 | 25,25 | 26  |