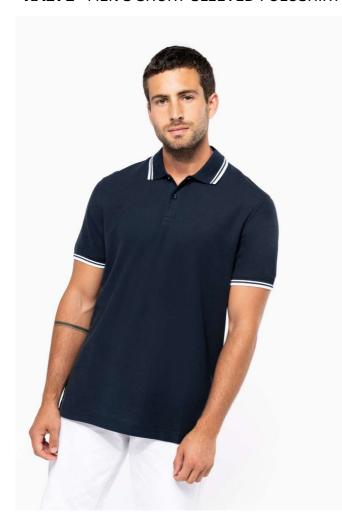

## KA272 MEN'S SHORT-SLEEVED POLOSHIRT WITH CONTRASTING PIPING

## **MAIN FEATURES**

180 g/m<sup>2</sup>

100% combed cotton

For marled colours: 92% cotton / 8% viscose

Piqué knit

Slim fit

Button placket at the neckline with 2 tone-on-tone buttons

Taped neck in the main material at the neckline

Side slits with trim in the main fabric

Rib finishes with contrasting trim at the neckline and cuffs

Twin-needle finish on the bottom hem