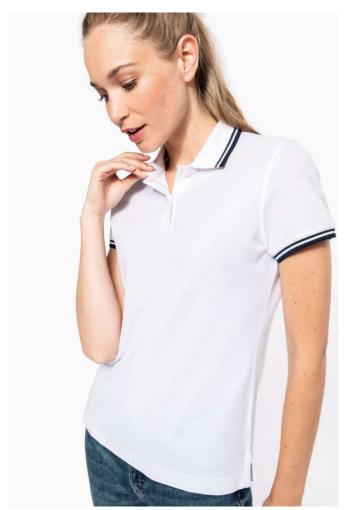

# KA273 LADIE'S SHORT-SLEEVED POLOSHIRT WITH CONTRASTING PIPING

## **MAIN FEATURES**

 $180 \text{ g/m}^2$ 

100% combed cotton

For marled colours: 92% cotton / 8% viscose

Piqué knit

Slim fit

Button placket at the neckline with 2 tone-on-tone buttons

Taped neck in the main material at the neckline

Side slits with trim in the main fabric

Rib finishes with contrasting trim at the neckline and cuffs

Twin-needle finish on the bottom hem

Certifications: