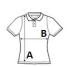

## **SIZE SPECIFICATION (CM)**

|                 | xs | S  | М  | L  | XL | 2XL |
|-----------------|----|----|----|----|----|-----|
| Pcs./€          | 30 | 30 | 30 | 30 | 30 | 30  |
| Body Length (A) | 61 | 63 | 65 | 67 | 69 | 71  |
| Chest Width (B) | 43 | 46 | 49 | 52 | 55 | 58  |