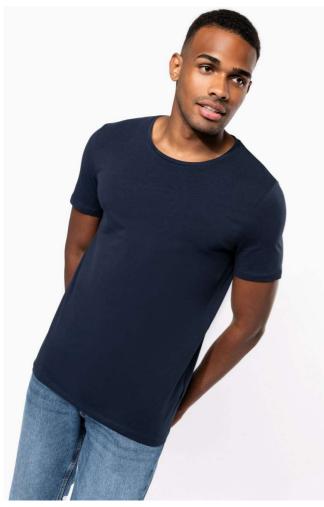

## KA3012 MEN'S SHORT-SLEEVED CREW NECK T-SHIRT

### **MAIN FEATURES**

160 g/m<sup>2</sup>

97% cotton/3% elastane

Marl colourway: 87% Cotton/9% Viscose/4% Elastane

Crew neck

Twin needle finishing at cuffs and hem

Close to retail look with its fashionable and close-fitting cut Certified STANDARD 100 by OEKO-TEX®N° CQ1007/7, IFTH