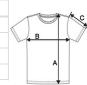

#### SIZE SPECIFICATION (CM)

| one of the second confidence of the second con |    |    |    |    |     |     |
|--------------------------------------------------------------------------------------------------------------------------------------------------------------------------------------------------------------------------------------------------------------------------------------------------------------------------------------------------------------------------------------------------------------------------------------------------------------------------------------------------------------------------------------------------------------------------------------------------------------------------------------------------------------------------------------------------------------------------------------------------------------------------------------------------------------------------------------------------------------------------------------------------------------------------------------------------------------------------------------------------------------------------------------------------------------------------------------------------------------------------------------------------------------------------------------------------------------------------------------------------------------------------------------------------------------------------------------------------------------------------------------------------------------------------------------------------------------------------------------------------------------------------------------------------------------------------------------------------------------------------------------------------------------------------------------------------------------------------------------------------------------------------------------------------------------------------------------------------------------------------------------------------------------------------------------------------------------------------------------------------------------------------------------------------------------------------------------------------------------------------------|----|----|----|----|-----|-----|
|                                                                                                                                                                                                                                                                                                                                                                                                                                                                                                                                                                                                                                                                                                                                                                                                                                                                                                                                                                                                                                                                                                                                                                                                                                                                                                                                                                                                                                                                                                                                                                                                                                                                                                                                                                                                                                                                                                                                                                                                                                                                                                                                | S  | М  | L  | XL | 2XL | 3XL |
| Pcs./€                                                                                                                                                                                                                                                                                                                                                                                                                                                                                                                                                                                                                                                                                                                                                                                                                                                                                                                                                                                                                                                                                                                                                                                                                                                                                                                                                                                                                                                                                                                                                                                                                                                                                                                                                                                                                                                                                                                                                                                                                                                                                                                         | 50 | 50 | 50 | 50 | 50  | 50  |
| Body Length (A)                                                                                                                                                                                                                                                                                                                                                                                                                                                                                                                                                                                                                                                                                                                                                                                                                                                                                                                                                                                                                                                                                                                                                                                                                                                                                                                                                                                                                                                                                                                                                                                                                                                                                                                                                                                                                                                                                                                                                                                                                                                                                                                | 69 | 71 | 73 | 75 | 77  | 79  |
| Chest Width (B)                                                                                                                                                                                                                                                                                                                                                                                                                                                                                                                                                                                                                                                                                                                                                                                                                                                                                                                                                                                                                                                                                                                                                                                                                                                                                                                                                                                                                                                                                                                                                                                                                                                                                                                                                                                                                                                                                                                                                                                                                                                                                                                | 48 | 51 | 54 | 57 | 60  | 63  |
| Sleeve Length (C)                                                                                                                                                                                                                                                                                                                                                                                                                                                                                                                                                                                                                                                                                                                                                                                                                                                                                                                                                                                                                                                                                                                                                                                                                                                                                                                                                                                                                                                                                                                                                                                                                                                                                                                                                                                                                                                                                                                                                                                                                                                                                                              | 22 | 22 | 23 | 24 | 25  | 25  |