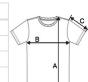

# **SIZE SPECIFICATION (CM)**

|                   | S  | М  | L  | XL | 2XL |
|-------------------|----|----|----|----|-----|
| Pcs./₽            | 50 | 50 | 50 | 50 | 50  |
| Body Length (A)   | 62 | 64 | 66 | 68 | 70  |
| Chest Width (B)   | 44 | 47 | 50 | 53 | 56  |
| Sleeve Length (C) | 14 | 15 | 15 | 16 | 17  |