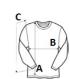

### SIZE SPECIFICATION (CM)

|                   | S  | М  | L  | XL | 2XL | 3XL |
|-------------------|----|----|----|----|-----|-----|
| Pcs./₽            | 50 | 50 | 50 | 50 | 50  | 50  |
| Body Length (A)   | 69 | 71 | 73 | 75 | 77  | 79  |
| Chest Width (B)   | 48 | 51 | 54 | 57 | 60  | 63  |
| Sleeve Length (C) | 63 | 64 | 65 | 66 | 67  | 68  |