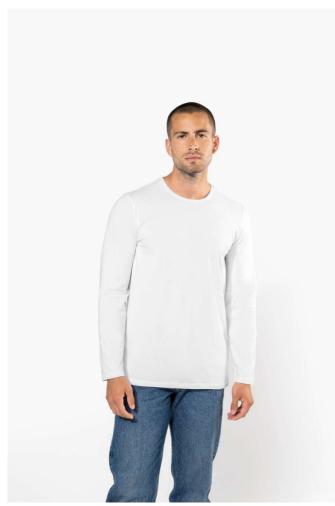

## KA3016 MEN'S LONG-SLEEVED CREW NECK T-SHIRT

#### **MAIN FEATURES**

160 g/m<sup>2</sup>

97% cotton / 3% elastane

Marl colourway: 87% cotton / 9% viscose/ 4% elastane

Crow neck

Twin needle finishing at cuffs and hem

Close to retail look with its fashionable and close-fitting cut Certified STANDARD 100 by OEKO-TEX  $@N^\circ$  CQ1007/7, IFTH