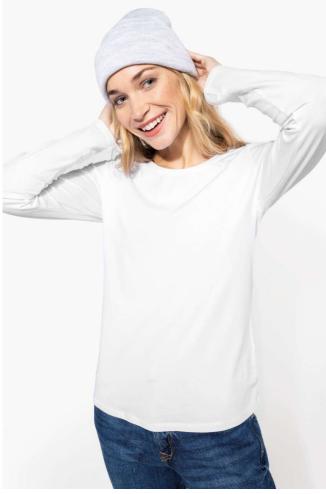

## KA3017 LADIES LONG-SLEEVED CREW NECK T-SHIRT

#### 160 g/m<sup>2</sup>

97% cotton/3% elastane

Marl colourway: 87% Cotton/9% Viscose/4% Elastane Crew neck

Twin needle finishing at cuffs and hem

Close to retail look with its fashionable and close-fitting cut Certified STANDARD 100 by OEKO-TEX®N° CQ1007/7, IFTH