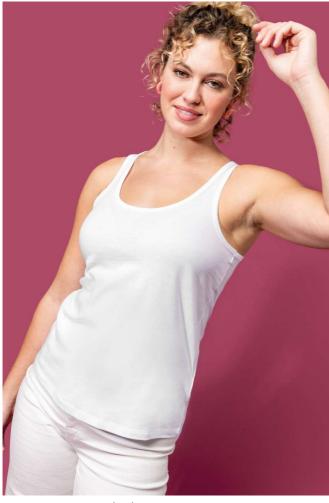

## KA3024IC LADIES' ECO-FRIENDLY TANK TOP

#### 140 g/m<sup>2</sup>

100% cotton (except in the Oxford Grey colourway: 90% cotton and 10% viscose) All colourways are made from 'organic in conversion' cotton

Jersey fabric

Combed cotton

Slim fit

Round neckline

Trim in matching main material to finish neckline and armhole Twin-needle overstitched finish on the bottom of the garment

No brand label on the collar, only a size tag for easy decoration

Certifications:

#### COLORS:

Black

Navy

Oxford Grey

White