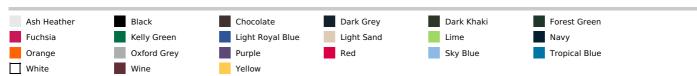

cuffs and hem

Certified STANDARD 100 by OEKO-TEX®N° CQ1007/7, IFTH

The shoulder width has been optimised for greater comfort, our stocks are mixed

#### Suggested Decoration:

Embroidery

#### Certifications:



STANDARD 100

## **Country Of Origin:**

Bangladesh



**2**2025 : **p. 34 2**2024 : **p. 202** 



## SIZE SPECIFICATION (CM)

|                   | S     | М     | L  | XL    | 2XL   | 3XL   | 4XL |
|-------------------|-------|-------|----|-------|-------|-------|-----|
| Pcs./€            | 50    | 50    | 50 | 50    | 50    | 50    | 50  |
| Body Length (A)   | 70    | 72    | 74 | 76    | 78    | 80    | 82  |
| Chest Width (B)   | 49    | 52    | 55 | 58    | 61    | 64    | 67  |
| Sleeve Length (C) | 20.50 | 21.50 | 22 | 22.75 | 23.50 | 24.25 | 25  |



## **COLORS:**



15 Aug 2025 10:17:39 Page 1 of 1