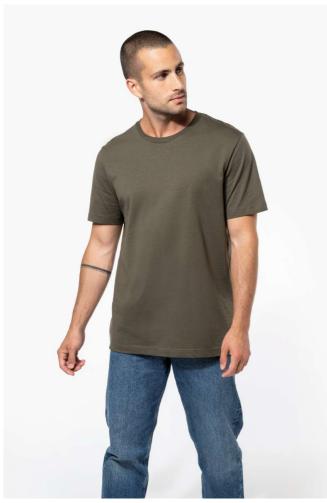

# KA356 SHORT-SLEEVED CREW NECK T-SHIRT

# **MAIN FEATURES**

180 g/m<sup>2</sup>

100% enzyme-washed combed cotton (Oxford Grey: 90% cotton /10% viscose)

Fitted style

Neck tape (Oxford Grey neck tape for all colours, except for White body where neck tape

is White and Oxford Grey body where neck tape is Dark Grey)

Twin needle finishing at the cuffs and hem

Certified STANDARD 100 by OEKO-TEX®N° CQ1007/7, IFTH

The shoulder width has been optimised for greater comfort, our stocks are mixed