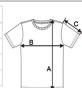

## SIZE SPECIFICATION (CM)

|                   | S     | М     | L  | XL    | 2XL   | 3XL   | 4XL |
|-------------------|-------|-------|----|-------|-------|-------|-----|
| Pcs./€            | 50    | 50    | 50 | 50    | 50    | 50    | 50  |
| Body Length (A)   | 70    | 72    | 74 | 76    | 78    | 80    | 82  |
| Chest Width (B)   | 49    | 52    | 55 | 58    | 61    | 64    | 67  |
| Sleeve Length (C) | 20.50 | 21.50 | 22 | 22.75 | 23.50 | 24.25 | 25  |