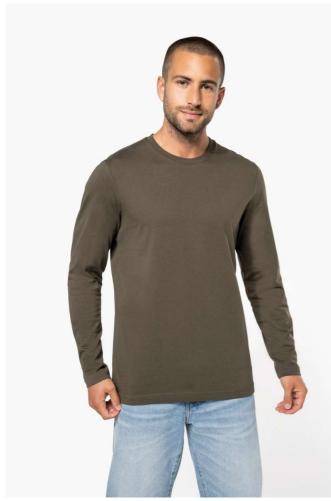

## KA359 MEN'S LONG-SLEEVED CREW NECK T-SHIRT

## **MAIN FEATURES**

180 g/m<sup>2</sup>

100% enzyme-washed combed cotton (Oxford Grey: 90% cotton /10% viscose)

Fitted style

Neck tape (Oxford Grey contrast neck tape for all colours, except for White body where neck tape is White and Oxford Grey body where neck tape is Dark Grey)

Twin needle finishing at the cuffs and hem

Certified STANDARD 100 by OEKO-TEX®N° CQ1007/7, IFTH