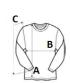

#### SIZE SPECIFICATION (CM)

|                   | S  | М  | L  | XL | 2XL | 3XL | 4XL |
|-------------------|----|----|----|----|-----|-----|-----|
| Pcs./♥            | 50 | 50 | 50 | 50 | 50  | 50  | 50  |
| Body Length (A)   | 70 | 72 | 74 | 76 | 78  | 80  | 82  |
| Chest Width (B)   | 49 | 52 | 55 | 58 | 61  | 64  | 67  |
| Sleeve Length (C) | 64 | 65 | 66 | 67 | 68  | 69  | 70  |