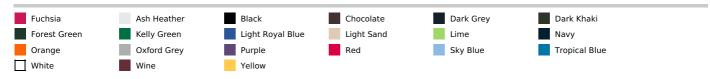

ast neck tape for all colours, except for White body where neck tape is White and Oxford Grey body where neck tape is Dark Grey)

Twin needle finishing at the cuffs and hem

Certified STANDARD 100 by OEKO-TEX®N° CQ1007/7, IFTH

#### Suggested Decoration:

Embroidery

#### **Certifications:**



STANDARD 100

## Country Of Origin:

Bangladesh



**2**025 : **p. 34 2**024 : **p. 203** 



#### SIZE SPECIFICATION (CM)

|                   | S  | М  | L  | XL | 2XL | 3XL | 4XL |
|-------------------|----|----|----|----|-----|-----|-----|
| Pcs./♥            | 50 | 50 | 50 | 50 | 50  | 50  | 50  |
| Body Length (A)   | 70 | 72 | 74 | 76 | 78  | 80  | 82  |
| Chest Width (B)   | 49 | 52 | 55 | 58 | 61  | 64  | 67  |
| Sleeve Length (C) | 64 | 65 | 66 | 67 | 68  | 69  | 70  |



### **COLORS:**



15 Aug 2025 10:18:49 Page 1 of 1